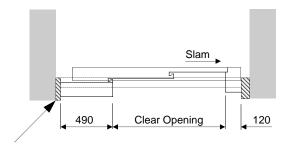

### **Landing Entrance Arrangement**

Automatic Two Panel Side Opening (2S)

To be used for guidance only

Landing mounted lift controller positioned at any landing (The highest landing is preferred).

### Note

Right hand slam door shown. Reverse handing required for left hand entrance.

See builders work drawing for position of P3270 unistrut inserts, full width of lift well. (NOT required for structure supported models).

Front walls of lift well to be left down until door frames have been in-

Traction T20-D17(T) 21/12/09