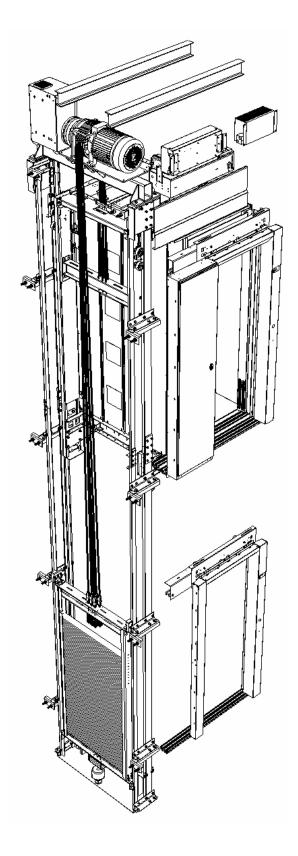

# Maxilift Traction Passenger Lifts



Data sheets\_Traction(T)\_100610.pub

### Contents

| Reference  | Description                                           |   |  |  |  |  |
|------------|-------------------------------------------------------|---|--|--|--|--|
| T8-1(T)    | 8P Traction Datasheet                                 | 3 |  |  |  |  |
| T20-D17(T) | Landing Entrance Arrangement - 2-Panel Side Opening   | 4 |  |  |  |  |
| T20-D18(T) | Landing Entrance Arrangement - 2-Panel Centre Opening | 5 |  |  |  |  |
| T20-D35(T) | Landing Entrance Cut-out Details                      | 6 |  |  |  |  |



|                   |                                     |                                      | WALL MOUNTED MODELS  |                                            |      | STRUCTURE MOUNTED MODELS                   |