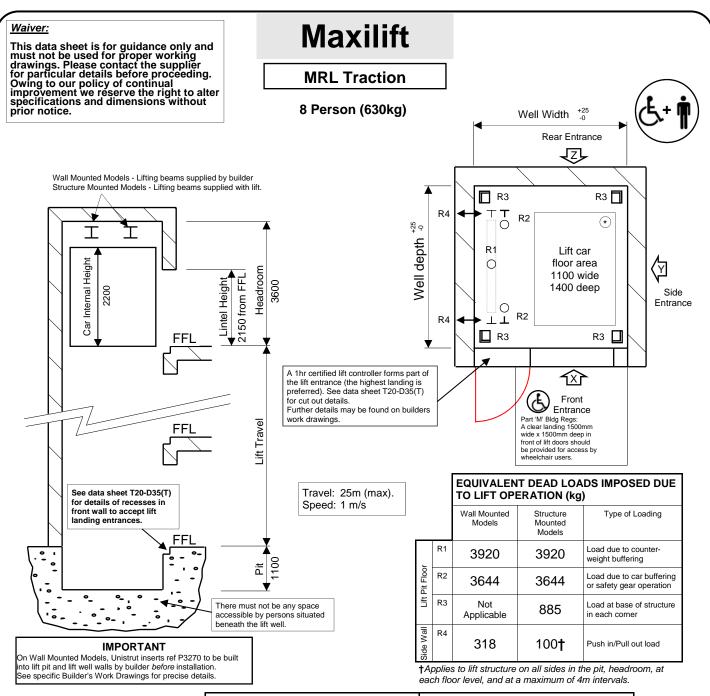

## **Maxilift**

### **MRL Traction**

#### Waiver:

This data sheet is for guidance only and must not be used for proper working drawings. Please contact the supplier for particular details before proceeding. Owing to our policy of continual improvement we reserve the right to alter specifications and dimensions without prior notice.

|                   |                                     |                                      | WALL MOUNTED MODELS  |                                            |      | STRUCTURE MOUNTED MODELS                   |     |                             |      |                                   |      |                                            |          |                               |     |      |
|-------------------|-------------------------------------|--------------------------------------|----------------------|--------------------------------------------|------|--------------------------------------------|-----|-----------------------------|------|-----------------------------------|------|--------------------------------------------|----------|-------------------------------|-----|------|
|                   | MODEL LIFT DOORS<br>REF ARRANGEMENT |                                      | PLAN WELL DIMENSIONS |                                            |      |                                            |     | PLAN WELL DIMENSIONS        |      |                                   |      |                                            | LIET OAD |                               |     |      |
| MODEL<br>REF      |                                     |                                      | Entr                 | Front & Front & Rear Entrance X or Z X & Z |      | Front &<br>Side Entrance<br>X & Y or Z & Y |     | Front<br>Entrance<br>X or Z |      | Front &<br>Rear Entrance<br>X & Z |      | Front &<br>Side Entrance<br>X & Y or Z & Y |          | LIFT CAR<br>CLEAR<br>ENTRANCE |     |      |
|                   |                                     | Car & Landing<br>Door Type           | w                    | D                                          | w    | D                                          | w   | D                           | w    | D                                 | w    | D                                          | w        | D                             | w   | Н    |
| M8-2S 2S<br>(800) |                                     | Auto 2<br>panel side<br>opening 2S   | 1650                 | 1835<br>#1770                              | 1650 | 2010 #1880                                 | N/A | N/A                         | 1800 | 1880<br>#1850                     | 1800 | 2010<br>#1950                              | N/A      | N/A                           | 800 | 2000 |
| M8-2S 2S<br>(900) |                                     | Auto 2<br>panel side<br>opening 2S   | 1675                 | 1835<br>#1770                              | 1675 | 2010 #1880                                 | N/A | N/A                         | 1800 | 1880<br>#1850                     | 1800 | 2010<br>#1950                              | N/A      | N/A                           | 900 | 2000 |
| M8-2C 2C<br>(800) |                                     | Auto 2<br>panel centre<br>opening 2C | 1875                 | 1750                                       | 1875 | 1880                                       | N/A | N/A                         | 2040 | 1820                              | 2040 | 1880                                       | N/A      | N/A                           | 800 | 2000 |
| M8-2C 2C<br>(900) |                                     | Auto 2<br>panel centre<br>opening 2C | 2025                 | 1750                                       | 2025 | 1880                                       | N/A | N/A                         | 2160 | 1820                              | 2160 | 1880                                       | N/A      | N/A                           | 900 | 2000 |

Note: Shaft sizes are for guidance only and subject to change. It is crucial that you contact the supplier concerning your specific requirements. # Reduced dimension achievable with the addition of lintel rebates. See datasheet T20-D35(T).

Part 'M': This lift car size is recommended in Part 'M' of the building Regs and will carry a wheelchair and attendant.

Traction **T8-1(T)** 21/12/09