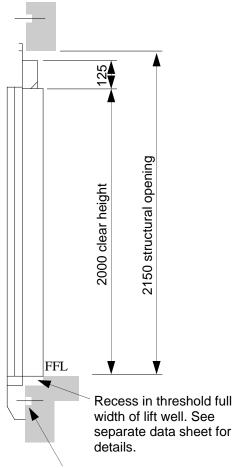

### **Landing Entrance Cut-out Details**

| Details to suit standard well dimensions |                        |                                |                                                                                                                                                                                                                                                                                                                                                                                                                                                                                                                                                                                                                                                                                                                                                                                                                                                                                                                                                                                                                                                                                                                                                                                                                                                                                                                                                                                                                                                                                                                                                                                                                                                                                                                                                                                                                                                                                                                                                                                                                                                                                                                             |                              |  |  |  |  |
|------------------------------------------|------------------------|--------------------------------|-----------------------------------------------------------------------------------------------------------------------------------------------------------------------------------------------------------------------------------------------------------------------------------------------------------------------------------------------------------------------------------------------------------------------------------------------------------------------------------------------------------------------------------------------------------------------------------------------------------------------------------------------------------------------------------------------------------------------------------------------------------------------------------------------------------------------------------------------------------------------------------------------------------------------------------------------------------------------------------------------------------------------------------------------------------------------------------------------------------------------------------------------------------------------------------------------------------------------------------------------------------------------------------------------------------------------------------------------------------------------------------------------------------------------------------------------------------------------------------------------------------------------------------------------------------------------------------------------------------------------------------------------------------------------------------------------------------------------------------------------------------------------------------------------------------------------------------------------------------------------------------------------------------------------------------------------------------------------------------------------------------------------------------------------------------------------------------------------------------------------------|------------------------------|--|--|--|--|
| Door Type                                | Mounting               | Lintel Rebate (above entrance) | Threshold cut-out size                                                                                                                                                                                                                                                                                                                                                                                                                                                                                                                                                                                                                                                                                                                                                                                                                                                                                                                                                                                                                                                                                                                                                                                                                                                                                                                                                                                                                                                                                                                                                                                                                                                                                                                                                                                                                                                                                                                                                                                                                                                                                                      | † Minimum<br>ffl to ffl (mm) |  |  |  |  |
| 2 Panel<br>Side Opening                  | Wall<br>Mounted        | Not Required                   | 100<br>OS*<br>Wind                                                                                                                                                                                                                                                                                                                                                                                                                                                                                                                                                                                                                                                                                                                                                                                                                                                                                                                                                                                                                                                                                                                                                                                                                                                                                                                                                                                                                                                                                                                                                                                                                                                                                                                                                                                                                                                                                                                                                                                                                                                                                                          | 2565                         |  |  |  |  |
| (2S)                                     | Structure<br>Supported | Not Required                   | 100 h                                                                                                                                                                                                                                                                                                                                                                                                                                                                                                                                                                                                                                                                                                                                                                                                                                                                                                                                                                                                                                                                                                                                                                                                                                                                                                                                                                                                                                                                                                                                                                                                                                                                                                                                                                                                                                                                                                                                                                                                                                                                                                                       | 2565                         |  |  |  |  |
| 2 Panel<br>Centre Opening                | Wall<br>Mounted        | Not Required                   | 100   (S)   (B)   (B) | 2565                         |  |  |  |  |
| (2C)                                     | Structure<br>Supported | Not Required                   | 100 High                                                                                                                                                                                                                                                                                                                                                                                                                                                                                                                                                                                                                                                                                                                                                                                                                                                                                                                                                                                                                                                                                                                                                                                                                                                                                                                                                                                                                                                                                                                                                                                                                                                                                                                                                                                                                                                                                                                                                                                                                                                                                                                    | 2565                         |  |  |  |  |

| Details to suit reduced well dimensions (2S Only) |                        |                                                                                 |                        |                              |  |  |  |  |
|---------------------------------------------------|------------------------|---------------------------------------------------------------------------------|------------------------|------------------------------|--|--|--|--|
| Door Type                                         | Mounting               | Lintel Rebate (above entrance)                                                  | Threshold cut-out size | † Minimum<br>ffl to ffl (mm) |  |  |  |  |
| 2 Panel<br>Side Opening                           | Wall<br>Mounted        | 185 high                                                                        | 150 H Bill             | 2565                         |  |  |  |  |
| (2S)                                              | Structure<br>Supported | 140<br>140<br>150<br>150<br>150<br>150<br>150<br>150<br>150<br>150<br>150<br>15 | 150   Using            | 2565                         |  |  |  |  |

### Notes:

- \* The depth of the threshold cut-out must be 100mm on the entrance which incorporates the landing controller.
- † Reduced dimensions may be achievable on a special basis. Please consult the drawing office for details.