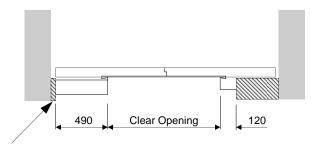

### **Landing Entrance Arrangement**

Automatic Two Panel Centre Opening (2C)

To be used for guidance only

Landing mounted lift controller positioned at any landing. (The highest landing is preferred).

See builders work drawing for position of P3270 unistrut inserts, full width of lift well. (NOT required for structure supported models).

Front walls of lift well to be left down until door frames have been installed.

Traction T20-D18(T) 21/12/09