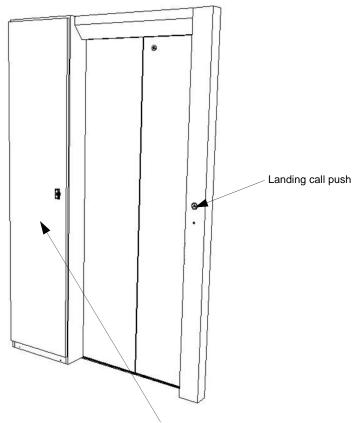

### **Landing Entrance Arrangement**

Automatic Two Panel Side Opening (2S)

To be used for guidance only

Landing mounted lift controller positioned at any landing (The highest landing is preferred).

### Note

Right hand slam door shown. Reverse handing required for left hand entrance.

See builders work drawing for position of P3270 unistrut inserts, full width of lift well. (NOT required for structure supported models).