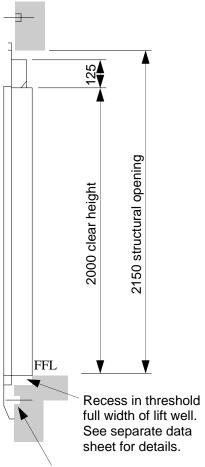

### **Landing Entrance Cut-out Details**

| Details to suit standard well dimensions |                        |                                |                                                                                                                                                                                                                                                                                                                                                                                                                                                                                                                                                                                                                                                                                                                                                                                                                                                                                                                                                                                                                                                                                                                                                                                                                                                                                                                                                                                                                                                                                                                                                                                                                                                                                                                                                                                                                                                                                                                                                                                                                                                                                                                             |                              |  |  |  |  |
|------------------------------------------|------------------------|--------------------------------|-----------------------------------------------------------------------------------------------------------------------------------------------------------------------------------------------------------------------------------------------------------------------------------------------------------------------------------------------------------------------------------------------------------------------------------------------------------------------------------------------------------------------------------------------------------------------------------------------------------------------------------------------------------------------------------------------------------------------------------------------------------------------------------------------------------------------------------------------------------------------------------------------------------------------------------------------------------------------------------------------------------------------------------------------------------------------------------------------------------------------------------------------------------------------------------------------------------------------------------------------------------------------------------------------------------------------------------------------------------------------------------------------------------------------------------------------------------------------------------------------------------------------------------------------------------------------------------------------------------------------------------------------------------------------------------------------------------------------------------------------------------------------------------------------------------------------------------------------------------------------------------------------------------------------------------------------------------------------------------------------------------------------------------------------------------------------------------------------------------------------------|------------------------------|--|--|--|--|
| Door Type                                | Mounting               | Lintel Rebate (above entrance) | Threshold cut-out size                                                                                                                                                                                                                                                                                                                                                                                                                                                                                                                                                                                                                                                                                                                                                                                                                                                                                                                                                                                                                                                                                                                                                                                                                                                                                                                                                                                                                                                                                                                                                                                                                                                                                                                                                                                                                                                                                                                                                                                                                                                                                                      | † Minimum<br>ffl to ffl (mm) |  |  |  |  |
| 2 Panel<br>Side Opening                  | Wall<br>Mounted        | Not Required                   | 100<br>OS*<br>Wind                                                                                                                                                                                                                                                                                                                                                                                                                                                                                                                                                                                                                                                                                                                                                                                                                                                                                                                                                                                                                                                                                                                                                                                                                                                                                                                                                                                                                                                                                                                                                                                                                                                                                                                                                                                                                                                                                                                                                                                                                                                                                                          | 2565                         |  |  |  |  |
| (2S)                                     | Structure<br>Supported | Not Required                   | 100 h                                                                                                                                                                                                                                                                                                                                                                                                                                                                                                                                                                                                                                                                                                                                                                                                                                                                                                                                                                                                                                                                                                                                                                                                                                                                                                                                                                                                                                                                                                                                                                                                                                                                                                                                                                                                                                                                                                                                                                                                                                                                                                                       | 2565                         |  |  |  |  |
| 2 Panel<br>Centre Opening                | Wall<br>Mounted        | Not Required                   | 100   (S)   (B)   (B) | 2565                         |  |  |  |  |
| (2C)                                     | Structure<br>Supported | Not Required                   | 100 High                                                                                                                                                                                                                                                                                                                                                                                                                                                                                                                                                                                                                                                                                                                                                                                                                                                                                                                                                                                                                                                                                                                                                                                                                                                                                                                                                                                                                                                                                                                                                                                                                                                                                                                                                                                                                                                                                                                                                                                                                                                                                                                    | 2565                         |  |  |  |  |

| Details to suit reduced well dimensions (2S Only) |                        |                                                                                 |                        |                              |  |  |  |  |
|---------------------------------------------------|------------------------|---------------------------------------------------------------------------------|------------------------|------------------------------|--|--|--|--|
| Door Type                                         | Mounting               | Lintel Rebate (above entrance)                                                  | Threshold cut-out size | † Minimum<br>ffl to ffl (mm) |  |  |  |  |
| 2 Panel<br>Side Opening                           | Wall<br>Mounted        | 185 high                                                                        | 150 H Bill             | 2565                         |  |  |  |  |
| (2S)                                              | Structure<br>Supported | 140<br>140<br>150<br>150<br>150<br>150<br>150<br>150<br>150<br>150<br>150<br>15 | 150   Using            | 2565                         |  |  |  |  |

### Notes:

- \* The depth of the threshold cut-out must be 100mm on the entrance which incorporates the landing controller.
- † Reduced dimensions may be achievable on a special basis. Please consult the drawing office for details.