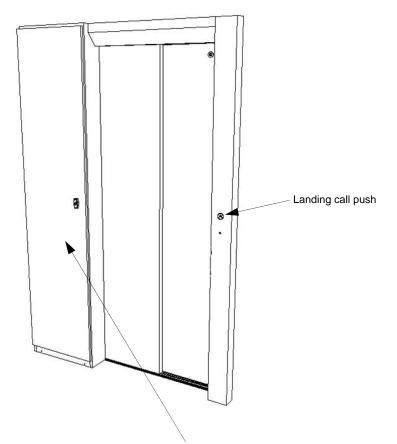

### **Landing Entrance Arrangement**

Automatic Two Panel Side Opening (2S)

To be used for guidance only

Landing mounted lift controller positioned at any landing (The highest landing is preferred).

### Note

Right hand slam door shown. Reverse handing required for left hand entrance.

See builders work drawing for position of P3270 unistrut inserts, full width of lift well. (NOT required for structure supported models).

Front walls of lift well to be left down until door frames have been in-

Traction T20-D17(T) 21/12/09